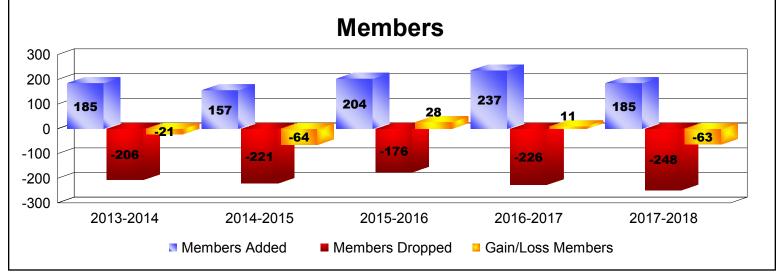

District 2 T2

As of June 2018 Cumulative

| Year      | New<br>Clubs | Dropped<br>Clubs | Gain/<br>Loss<br>Clubs | New<br>Members | Charter<br>Members | Reinstate<br>Members | Transfer<br>Members | Total<br>Member<br>Added | Total<br>Members<br>Dropped | Gain/<br>Loss<br>Members |
|-----------|--------------|------------------|------------------------|----------------|--------------------|----------------------|---------------------|--------------------------|-----------------------------|--------------------------|
| 2013-2014 | 0            | -1               | -1                     | 156            | 7                  | 3                    | 19                  | 185                      | -206                        | -21                      |
| 2014-2015 | 0            | -3               | -3                     | 129            | 0                  | 25                   | 3                   | 157                      | -221                        | -64                      |
| 2015-2016 | 1            | -3               | -2                     | 170            | 22                 | 3                    | 9                   | 204                      | -176                        | 28                       |
| 2016-2017 | 3            | -2               | 1                      | 142            | 78                 | 6                    | 11                  | 237                      | -226                        | 11                       |
| 2017-2018 | 1            | -3               | -2                     | 147            | 27                 | 4                    | 7                   | 185                      | -248                        | -63                      |
| Average   | 1            | -2               | -1                     | 149            | 27                 | 8                    | 10                  | 194                      | -215                        | -22                      |