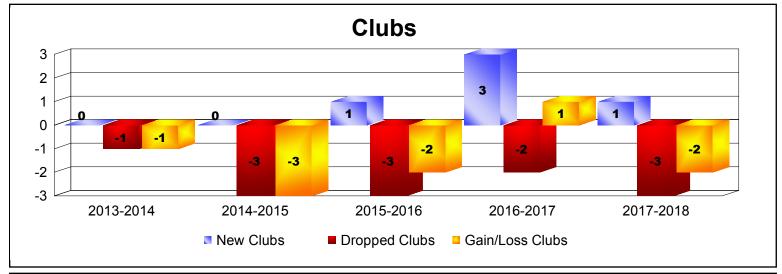

District 2 T2

As of June 2018 Cumulative

| Year      | New<br>Clubs | Dropped<br>Clubs | Gain/<br>Loss<br>Clubs | New<br>Members | Charter<br>Members | Reinstate<br>Members | Transfer<br>Members | Total<br>Member<br>Added | Total<br>Members<br>Dropped | Gain/<br>Loss<br>Members |
|-----------|--------------|------------------|------------------------|----------------|--------------------|----------------------|---------------------|--------------------------|-----------------------------|--------------------------|
| 2013-2014 | 0            | -1               | -1                     | 156            | 7                  | 3                    | 19                  | 185                      | -206                        | -21                      |
| 2014-2015 | 0            | -3               | -3                     | 129            | 0                  | 25                   | 3                   | 157                      | -221                        | -64                      |
| 2015-2016 | 1            | -3               | -2                     | 170            | 22                 | 3                    | 9                   | 204                      | -176                        | 28                       |
| 2016-2017 | 3            | -2               | 1                      | 142            | 78                 | 6                    | 11                  | 237                      | -226                        | 11                       |
| 2017-2018 | 1            | -3               | -2                     | 147            | 27                 | 4                    | 7                   | 185                      | -248                        | -63                      |
| Average   | 1            | -2               | -1                     | 149            | 27                 | 8                    | 10                  | 194                      | -215                        | -22                      |